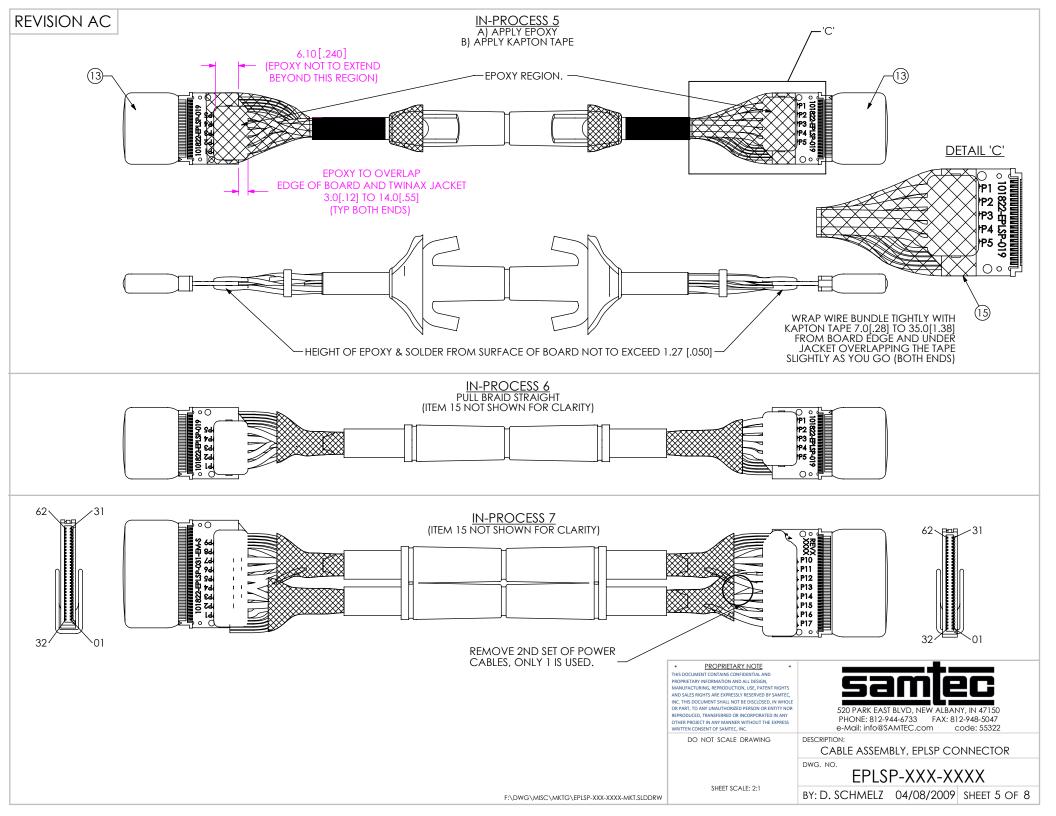

S NEG POS NEG POS NEG POS NEG GREEN BLUE ORANGE PURPLE WHITE |     |        |     |        |     |        |     |           |      |            |        |       |
| POS                                                            | NEG | POS    | NEG | POS    | NEG | POS    | NEG | GREEN     | BLUE | ORANGE     | PURPLE | WHILE |
| P2+                                                            | P2- | P3+    | P3- | P1+    | P1- | P9+    | P9- | 1         | 2    | 3          | 4      | 5     |
| PAIR 6                                                         |     | PAIR 7 |     | PAIR 8 |     | PAIR 9 |     | DISCRETES |      |            |        |       |

(END 1 TWINAX PRINTING MUST FACE UP, END 2 TWINAX PRINTING MUST FACE DOWN) SEE SHEET 8, TABLE 4 FOR PIN-OUT



## **REVISION AC**











| REVISION AC | TAB   | LE 4 (019 F |       |      |
|-------------|-------|-------------|-------|------|
|             | END 1 | SIGNAL      | END 2 |      |
|             | 1     | GND         | 1     |      |
|             | 2     | SIGNAL      | 2     | R    |
|             | 3     | SIGNAL      | 3     | PAIR |
|             | 4     | GND         | 4     |      |
|             | 5     | SIGNAL      | 5     | Ц    |
|             | 6     | SIGNAL      | 6     | PAIR |
|             | 7     | GND         | 7     |      |
|             | 8     | SIGNAL      | 8     | R    |
|             | 9     | SIGNAL      | 9     | PAIR |
|             | 10    | GND         | 10    |      |
|             | 11    | SIGNAL      | 11    | R    |
|             | 12    | SIGNAL      | 12    | PAIR |