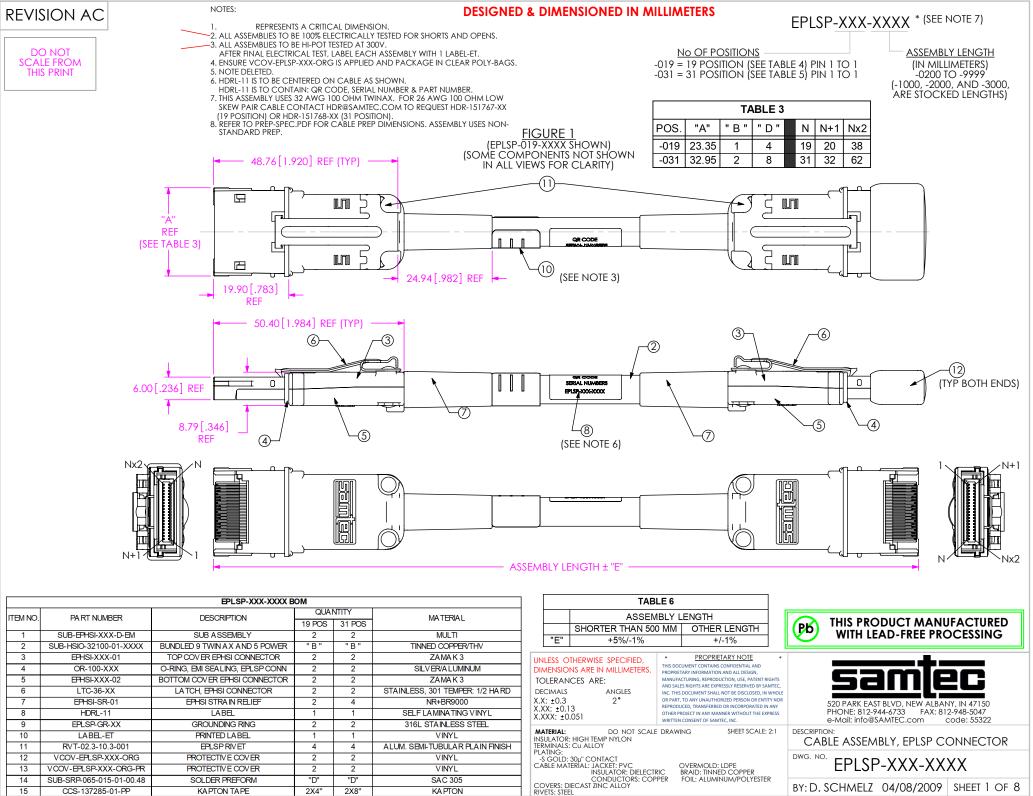

## **REVISION AC**

| TABLE 1 -19 CABLE PAIR LOCATION                                |     |        |     |        |     |        |     |           |      |            |        |       |
|----------------------------------------------------------------|-----|--------|-----|--------|-----|--------|-----|-----------|------|------------|--------|-------|
| PAIR 1                                                         |     | PAIR 2 |     | PAIR 3 |     | PAIR 4 |     | PAIR 5    |      | (PCB PAIR) |        |       |
| P4+                                                            | P4- | P5+    | P5- | P6+    | P6- | P7+    | P7- | P8+       | P8-  | (CA        |        | R)    |
| POS                                                            | NEG | POS    | NEG | POS    | NEG | POS    | NEG | POS       | NEG  |            |        |       |
| POS NEG POS NEG POS NEG POS NEG GREEN BLUE ORANGE PURPLE WHITE |     |        |     |        |     |        |     |           |      |            |        |       |
| POS                                                            | NEG | POS    | NEG | POS    | NEG | POS    | NEG | GREEN     | BLUE | ORANGE     | PURPLE | WHILE |
| P2+                                                            | P2- | P3+    | P3- | P1+    | P1- | P9+    | P9- | 1         | 2    | 3          | 4      | 5     |
| PAIR 6                                                         |     | PAIR 7 |     | PAIR 8 |     | PAIR 9 |     | DISCRETES |      |            |        |       |