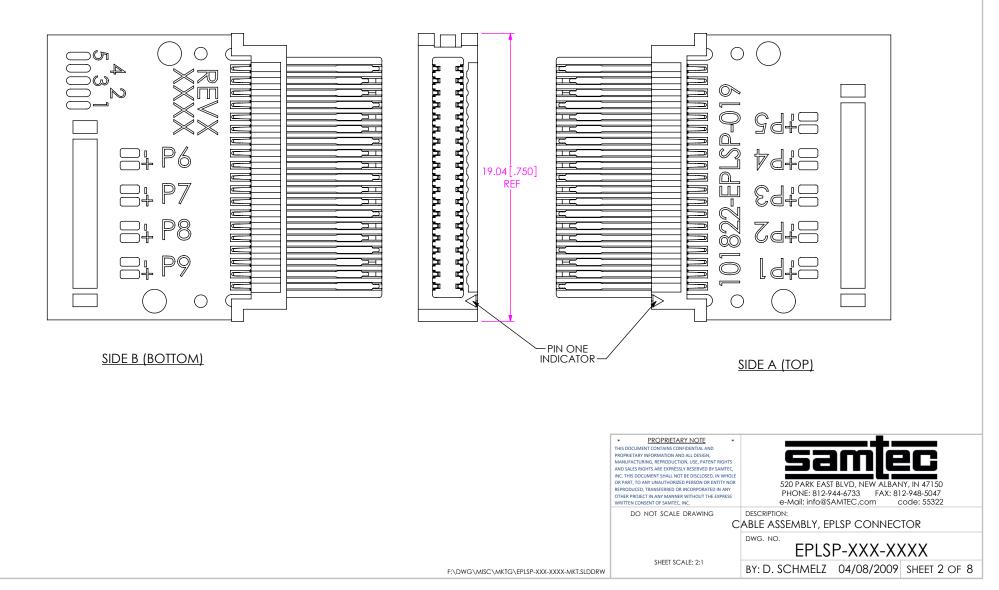

|        |       |
| POS NEG POS NEG POS NEG POS NEG GREEN BLUE ORANGE PURPLE WHITE |     |        |     |        |     |        |     |           |      |            |        |       |
| POS                                                            | NEG | POS    | NEG | POS    | NEG | POS    | NEG | GREEN     | BLUE | ORANGE     | PURPLE | WHILE |
| P2+                                                            | P2- | P3+    | P3- | P1+    | P1- | P9+    | P9- | 1         | 2    | 3          | 4      | 5     |
| PAIR 6                                                         |     | PAIR 7 |     | PAIR 8 |     | PAIR 9 |     | DISCRETES |      |            |        |       |

(END 1 TWINAX PRINTING MUST FACE UP, END 2 TWINAX PRINTING MUST FACE DOWN) SEE SHEET 8, TABLE 4 FOR PIN-OUT



## **REVISION AC**











| REVISION AC | TAB   | LE 4 (019 F |       |      |
|-------------|-------|-------------|-------|------|
|             | END 1 | SIGNAL      | END 2 |      |
|             | 1     | GND         | 1     |      |
|             | 2     | SIGNAL      | 2     | R    |
|             | 3     | SIGNAL      | 3     | PAIR |
|             | 4     | GND         | 4     |      |
|             | 5     | SIGNAL      | 5     | Ц    |
|             | 6     | SIGNAL      | 6     | PAIR |
|             | 7     | GND         | 7     |      |
|             | 8     | SIGNAL      | 8     | R    |
|             | 9     | SIGNAL      | 9     | PAIR |
|             | 10    | GND         | 10    |      |
|             | 11    | SIGNAL      | 11    | R    |
|             | 12    | SI