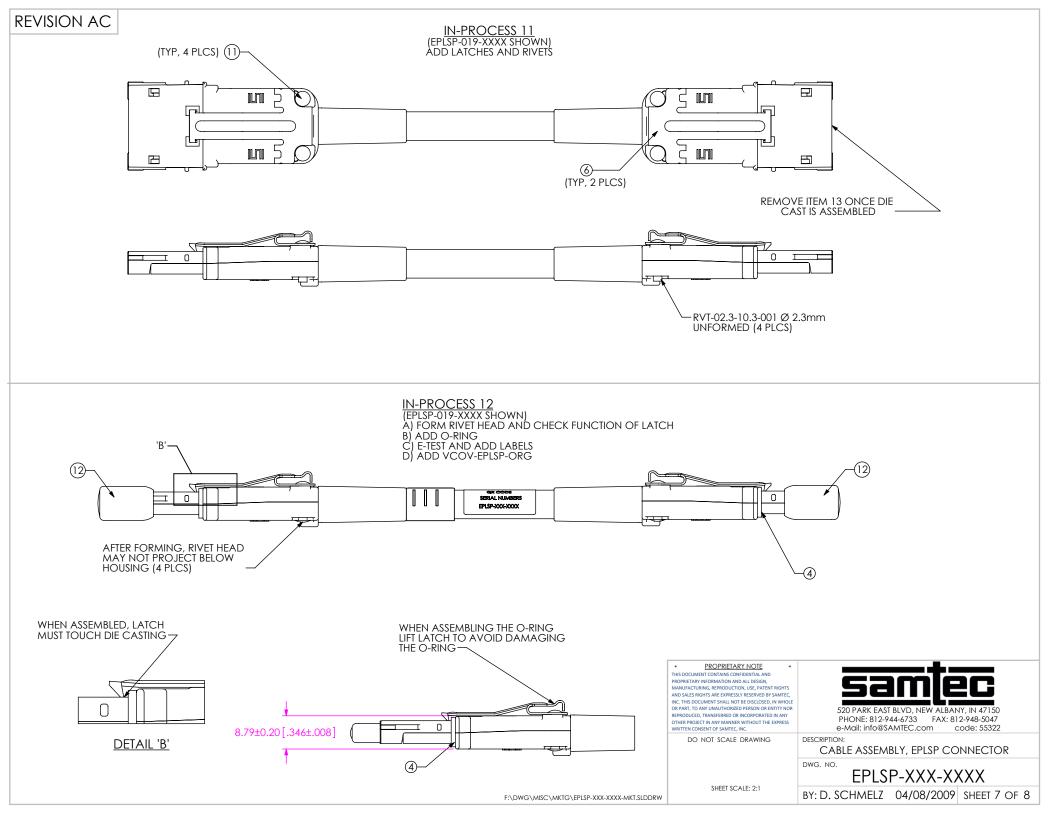

G POS NEG POS NEG POS NEG GREEN BLUE ORANGE PURPLE WHITE |     |        |     |        |     |        |     |           |      |            |        |       |
| POS                                                            | NEG | POS    | NEG | POS    | NEG | POS    | NEG | GREEN     | BLUE | ORANGE     | PURPLE | WHILE |
| P2+                                                            | P2- | P3+    | P3- | P1+    | P1- | P9+    | P9- | 1         | 2    | 3          | 4      | 5     |
| PAIR 6                                                         |     | PAIR 7 |     | PAIR 8 |     | PAIR 9 |     | DISCRETES |      |            |        |       |

(END 1 TWINAX PRINTING MUST FACE UP, END 2 TWINAX PRINTING MUST FACE DOWN) SEE SHEET 8, TABLE 4 FOR PIN-OUT



## **REVISION AC**











| REVISION AC | TAB   | LE 4 (019 F |       |      |
|-------------|-------|-------------|-------|------|
|             | END 1 | SIGNAL      | END 2 |      |
|             | 1     | GND         | 1     |      |
|             | 2     | SIGNAL      | 2     | R    |
|             | 3     | SIGNAL      | 3     | PAIR |
|             | 4     | GND         | 4     |      |
|             | 5     | SIGNAL      | 5     | Ц    |
|             | 6     | SIGNAL      | 6     | PAIR |
|             | 7     | GND         | 7     |      |
|             | 8     | SIGNAL      | 8     | R    |
|             | 9     | SIGNAL      | 9     | PAIR |
|             | 10    | GND         | 10    |      |
|             | 11    | SIGNAL      | 11    | R    |
|             | 12    | SIGNAL      | 12    | PAIR |
|