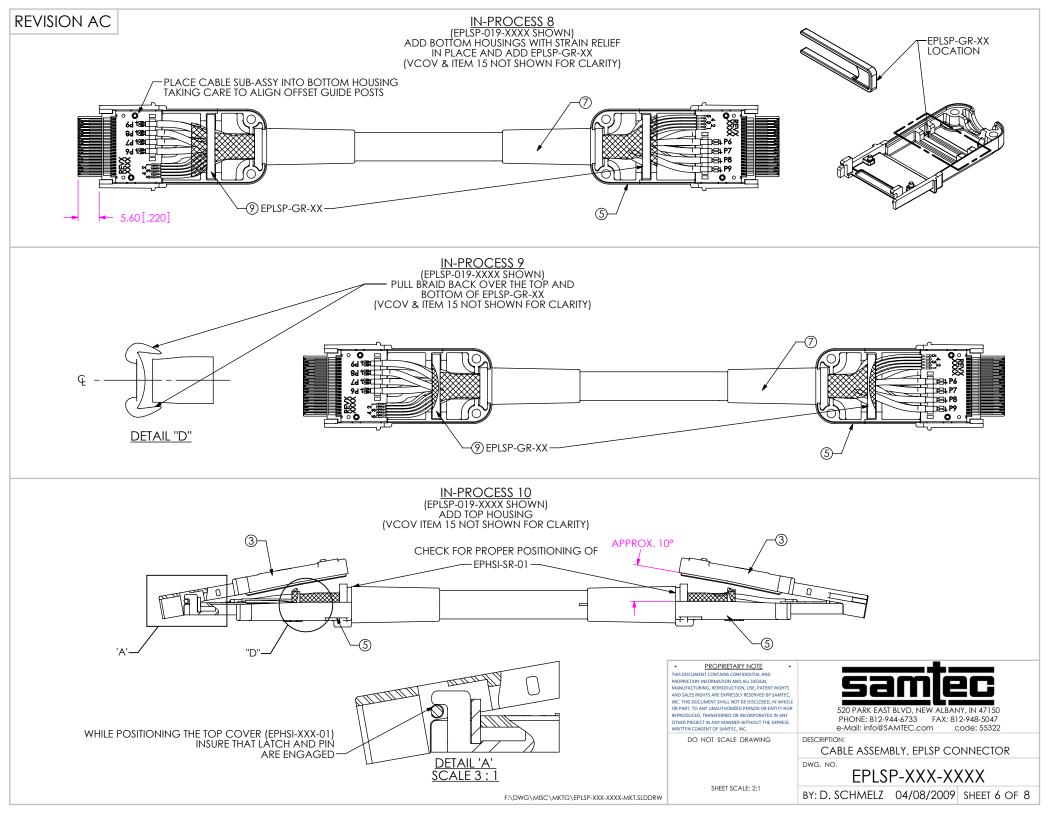

NEG POS NEG POS NEG POS NEG GREEN BLUE ORANGE PURPLE WHITE |     |        |     |        |     |        |     |           |      |            |        |       |
| POS                                                            | NEG | POS    | NEG | POS    | NEG | POS    | NEG | GREEN     | BLUE | ORANGE     | PURPLE | WHILE |
| P2+                                                            | P2- | P3+    | P3- | P1+    | P1- | P9+    | P9- | 1         | 2    | 3          | 4      | 5     |
| PAIR 6                                                         |     | PAIR 7 |     | PAIR 8 |     | PAIR 9 |     | DISCRETES |      |            |        |       |

(END 1 TWINAX PRINTING MUST FACE UP, END 2 TWINAX PRINTING MUST FACE DOWN) SEE SHEET 8, TABLE 4 FOR PIN-OUT



## **REVISION AC**











| REVISION AC | TAB   | LE 4 (019 F |       |      |
|-------------|-------|-------------|-------|------|
|             | END 1 | SIGNAL      | END 2 |      |
|             | 1     | GND         | 1     |      |
|             | 2     | SIGNAL      | 2     | R    |
|             | 3     | SIGNAL      | 3     | PAIR |
|             | 4     | GND         | 4     |      |
|             | 5     | SIGNAL      | 5     | Ц    |
|             | 6     | SIGNAL      | 6     | PAIR |
|             | 7     | GND         | 7     |      |
|             | 8     | SIGNAL      | 8     | R    |
|             | 9     | SIGNAL      | 9     | PAIR |
|             | 10    | GND         | 10    |      |
|             | 11    | SIGNAL      | 11    | R    |
|             | 12    | SIGNAL      | 12    | PAIR |
|