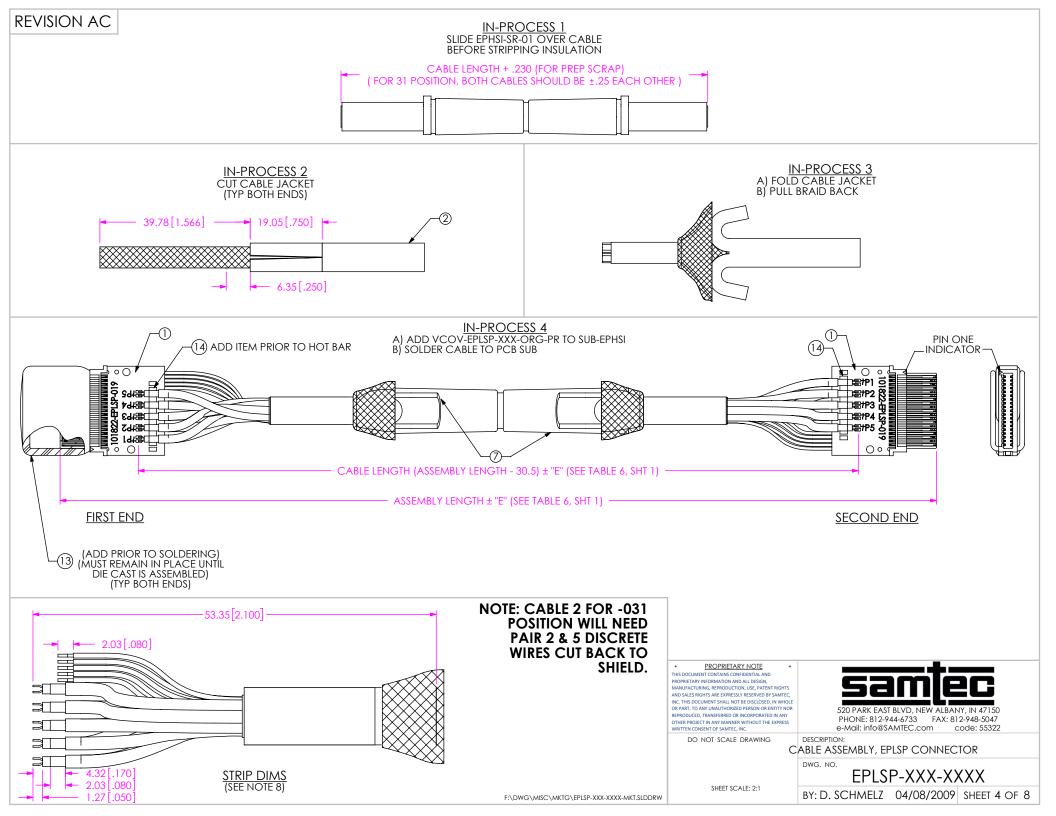

POS NEG POS NEG POS NEG POS NEG GREEN BLUE ORANGE PURPLE WHITE |     |        |     |        |     |        |     |           |      |            |        |       |
| POS                                                            | NEG | POS    | NEG | POS    | NEG | POS    | NEG | GREEN     | BLUE | ORANGE     | PURPLE | WHILE |
| P2+                                                            | P2- | P3+    | P3- | P1+    | P1- | P9+    | P9- | 1         | 2    | 3          | 4      | 5     |
| PAIR 6                                                         |     | PAIR 7 |     | PAIR 8 |     | PAIR 9 |     | DISCRETES |      |            |        |       |

(END 1 TWINAX PRINTING MUST FACE UP, END 2 TWINAX PRINTING MUST FACE DOWN) SEE SHEET 8, TABLE 4 FOR PIN-OUT



## **REVISION AC**











| REVISION AC | TAB   | LE 4 (019 F |       |      |
|-------------|-------|-------------|-------|------|
|             | END 1 | SIGNAL      | END 2 |      |
|             | 1     | GND         | 1     |      |
|             | 2     | SIGNAL      | 2     | R    |
|             | 3     | SIGNAL      | 3     | PAIR |
|             | 4     | GND         | 4     |      |
|             | 5     | SIGNAL      | 5     | Ц    |
|             | 6     | SIGNAL      | 6     | PAIR |
|             | 7     | GND         | 7     |      |
|             | 8     | SIGNAL      | 8     | R    |
|             | 9     | SIGNAL      | 9     | PAIR |
|             | 10    | GND         | 10    |      |
|             | 11    | SIGNAL      | 11    | R    |
|             | 12    | SIGNAL      | 12    | PAIR