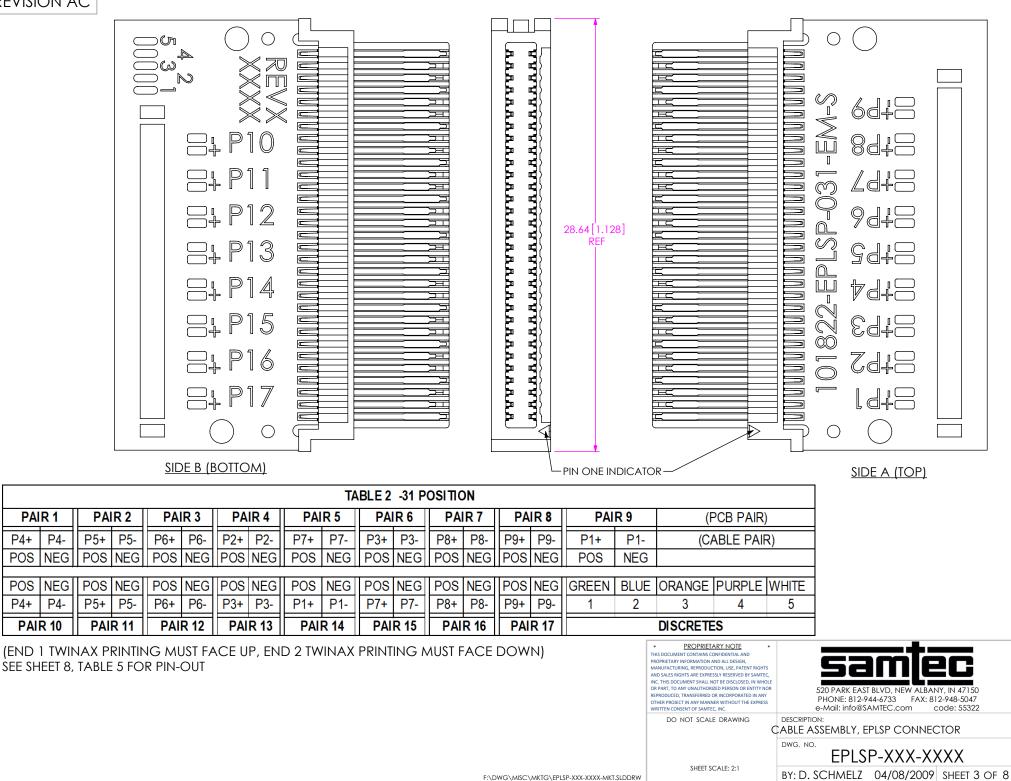

## **REVISION AC**

| TABLE 1 -19 CABLE PAIR LOCATION                                |     |        |     |        |     |        |     |           |      |            |        |       |
|----------------------------------------------------------------|-----|--------|-----|--------|-----|--------|-----|-----------|------|------------|--------|-------|
| PAIR 1                                                         |     | PAIR 2 |     | PAIR 3 |     | PAIR 4 |     | PAIR 5    |      | (PCB PAIR) |        |       |
| P4+                                                            | P4- | P5+    | P5- | P6+    | P6- | P7+    | P7- | P8+       | P8-  | (CA        |        | R)    |
| POS                                                            | NEG | POS    | NEG | POS    | NEG | POS    | NEG | POS       | NEG  |            |        |       |
| POS NEG POS NEG POS NEG POS NEG GREEN BLUE ORANGE PURPLE WHITE |     |        |     |        |     |        |     |           |      |            |        |       |
| POS                                                            | NEG | POS    | NEG | POS    | NEG | POS    | NEG | GREEN     | BLUE | ORANGE     | PURPLE | WHILE |
| P2+                                                            | P2- | P3+    | P3- | P1+    | P1- | P9+    | P9- | 1         | 2    | 3          | 4      | 5     |
| PAIR 6                                                         |     | PAIR 7 |     | PAIR 8 |     | PAIR 9 |     | DISCRETES |      |            |        |       |

(END 1 TWINAX PRINTING MUST FACE UP, END 2 TWINAX PRINTING MUST FACE DOWN) SEE SHEET 8, TABLE 4 FOR PIN-OUT